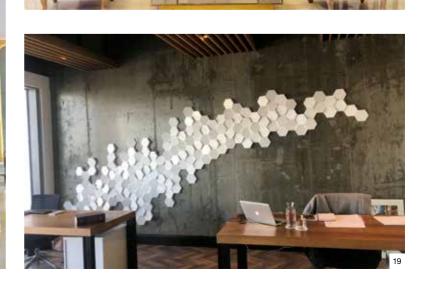

### NOR/

This small hexagonal tile is laid on a surface pivoted at varied angles to show differing shades and create subtle imagery and graphics.