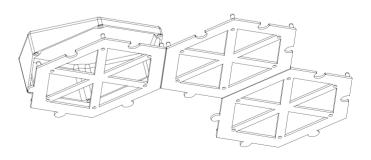

### Product installation model shown as follow;

- I Oval Product Surface
- I,I Lightning (LED) Canal
- **1,2** Assembly Part
- 1,3 Assembly Screw Hole