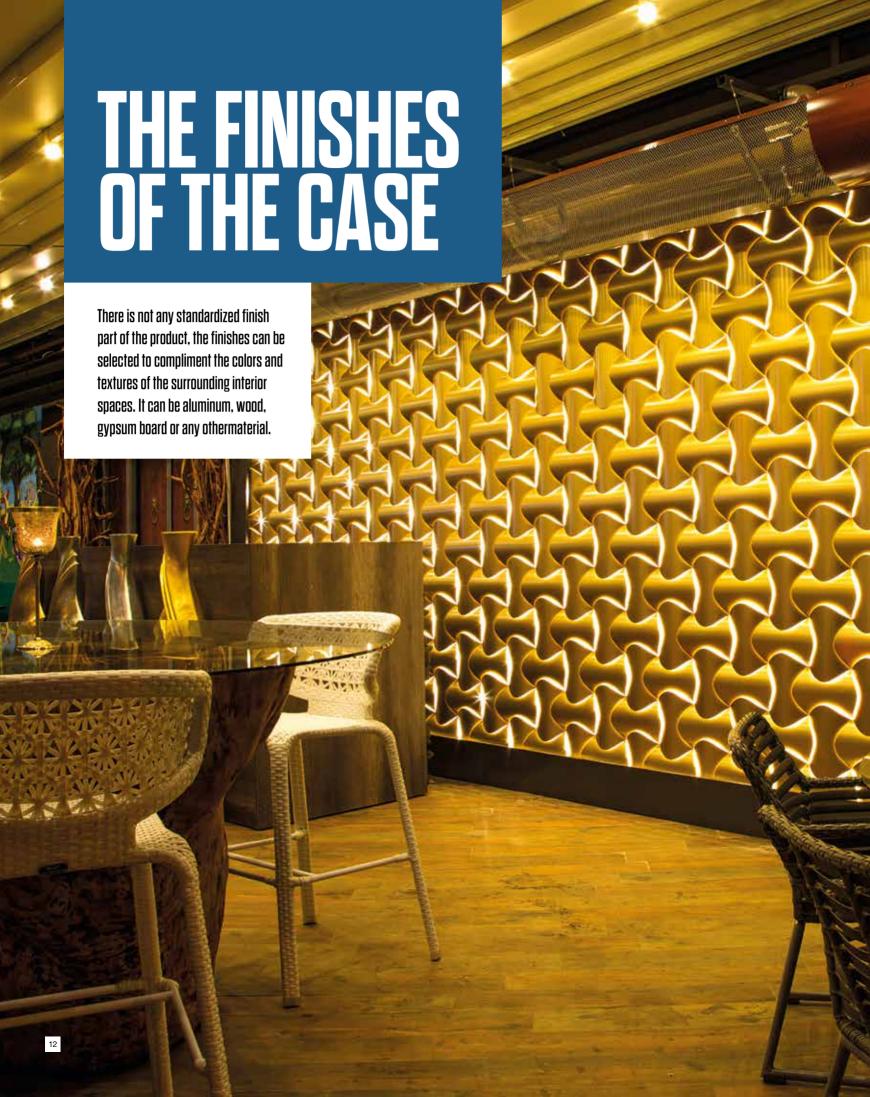

### **Product Introduction Guide / Spline**

Spline is modular system which can be extended in any direction and custom sizes to suit any spaces. It is available in a variety of Standard product such as; transparent, opaque and metallic colors.

### There are 2 different kind of product specification;

Transperant (It can be changable by RGB led lights into any color) / (If the order is more than 100 sqm) Metallic color there are few main colors such as: