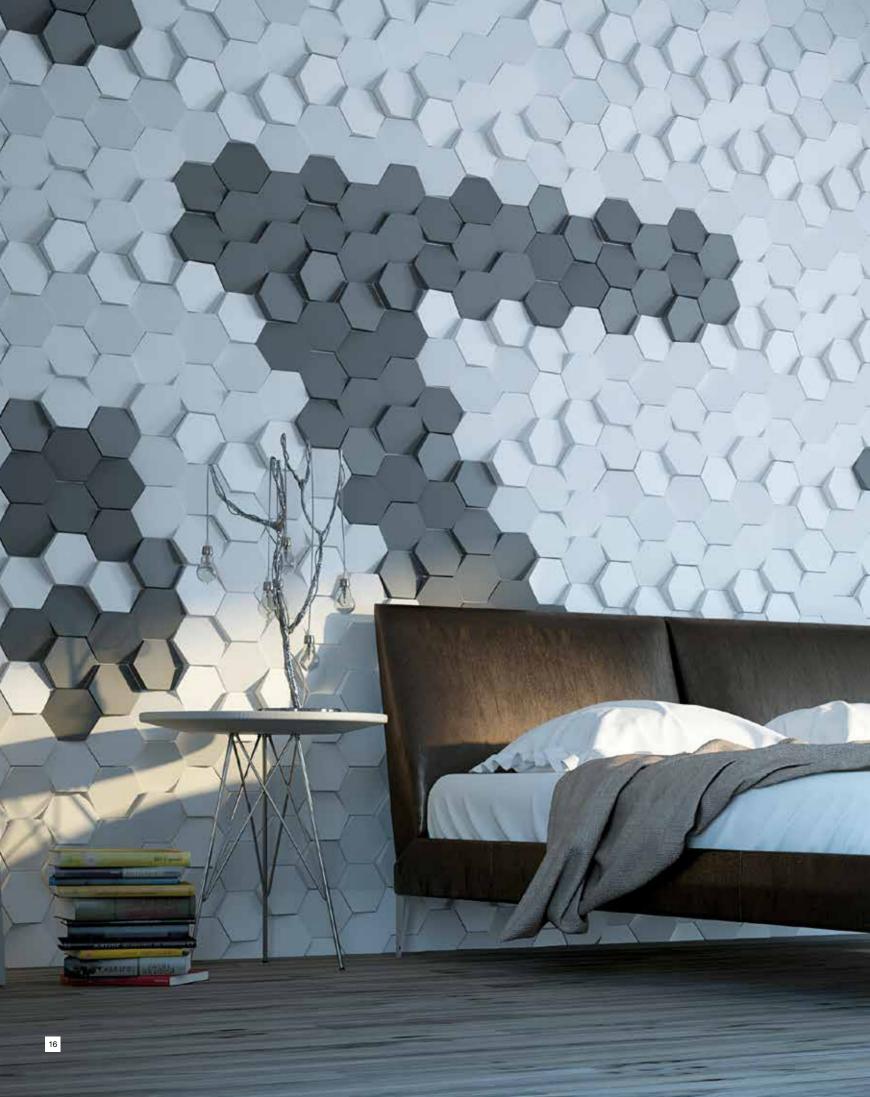

### NOR/

This small hexagonal tile is laid on a surface pivoted at varied angles to show differing shades and create subtle imagery and graphics.