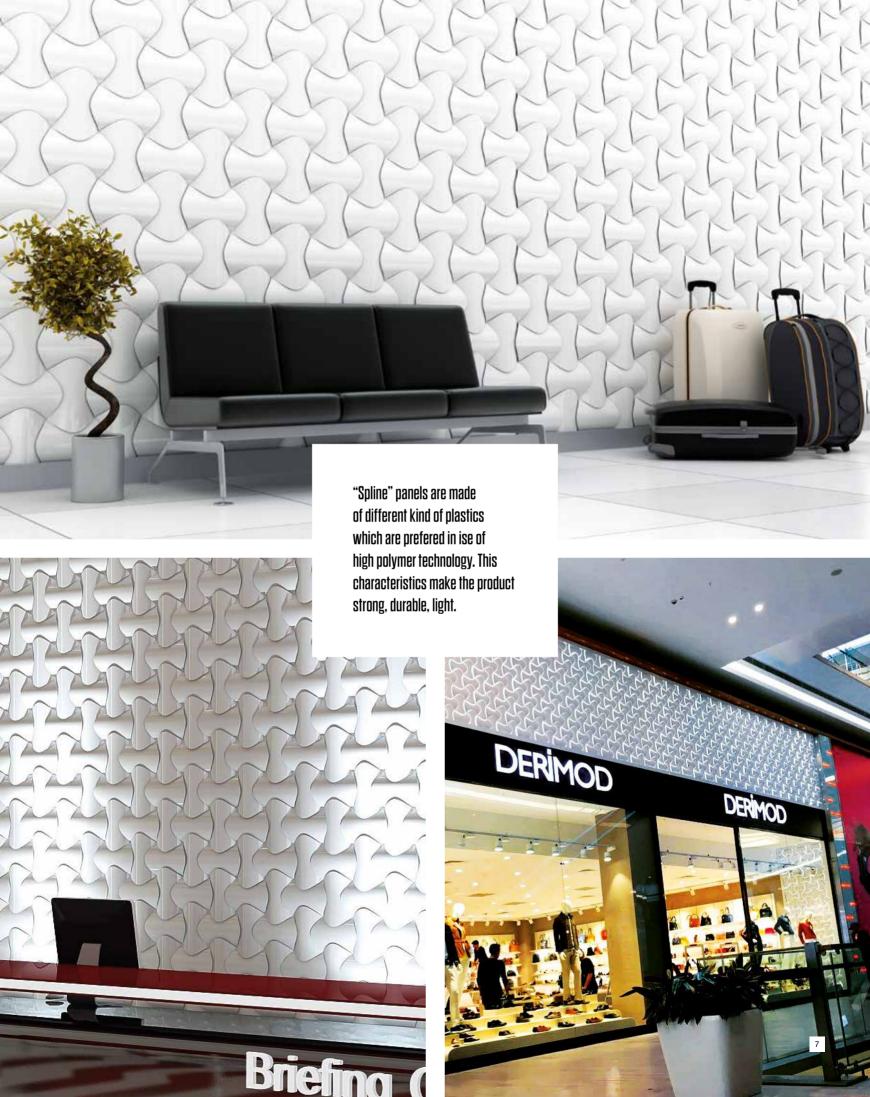

### **Product Introduction Guide / Spline**

Spline is modular system which can be extended in any direction and custom sizes to suit any spaces. It is available in a variety of Standard product such as; transparent, opaque and metallic colors.

### There are 2 different kind of product specification;

Transperant (It can be changable by RGB led lights into any color) / (If the order is more than 100 sqm) Metallic color there are few main colors such as: