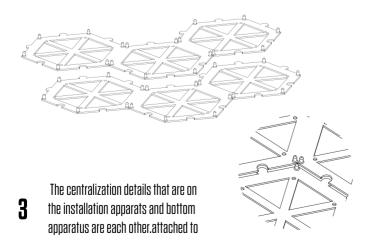

There will be 2 different part: 1 - buttom installation part 2 - upper visual part

The upper visual part will be installed after the bottom part. The sub-frame part has screwing and centering holes. It can be centered to each other easly. The installation method is same as LEGO system.