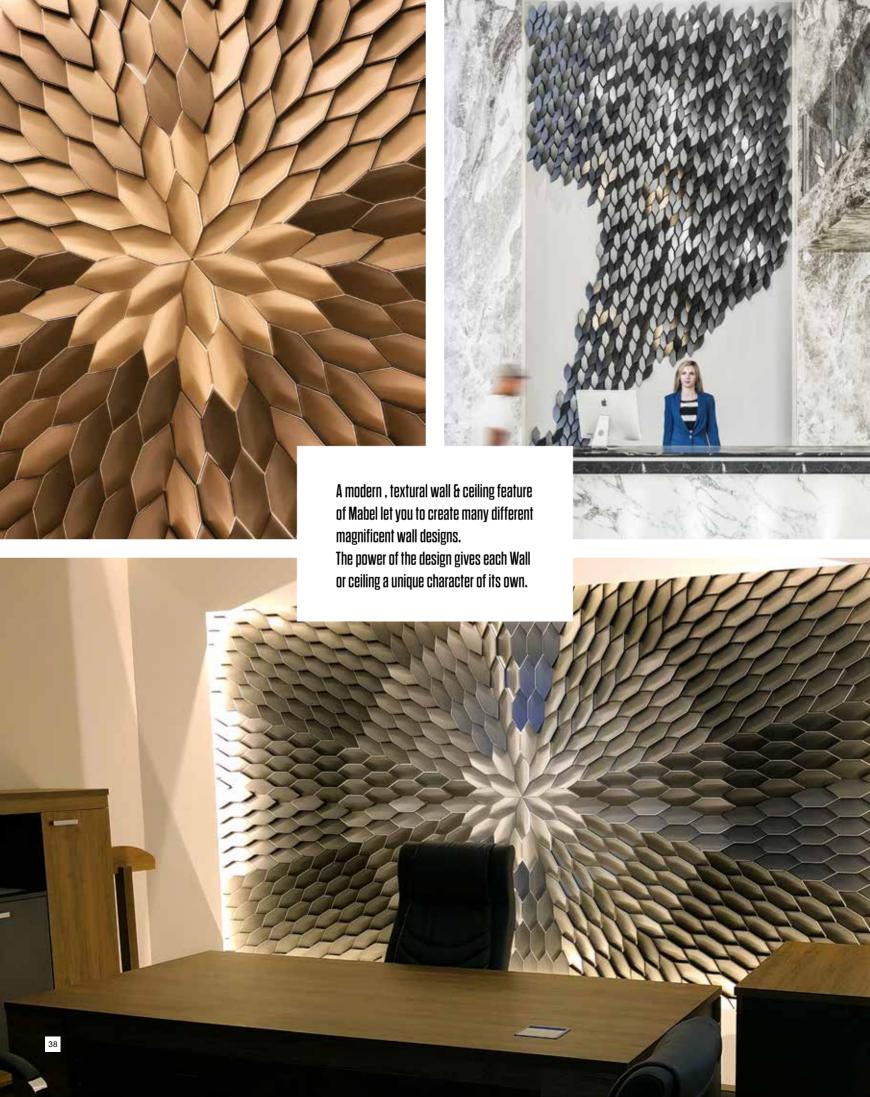

### MABEL

This small polygonal tiles in opposing directions to create a subtle geometric stripe. Design of the tile give a sense of depths to the Wall by playing with the lights and shadows created by Mabel 's polygonal geometry.

### **Product Introduction Guide / Mabel**

Mabel is the newest and latest wall design panel of the world which was launched at the begining of March 2018 by 3D WALL. Mabel model has model modular lines which bring impact to spaces with pattern, texture and color.