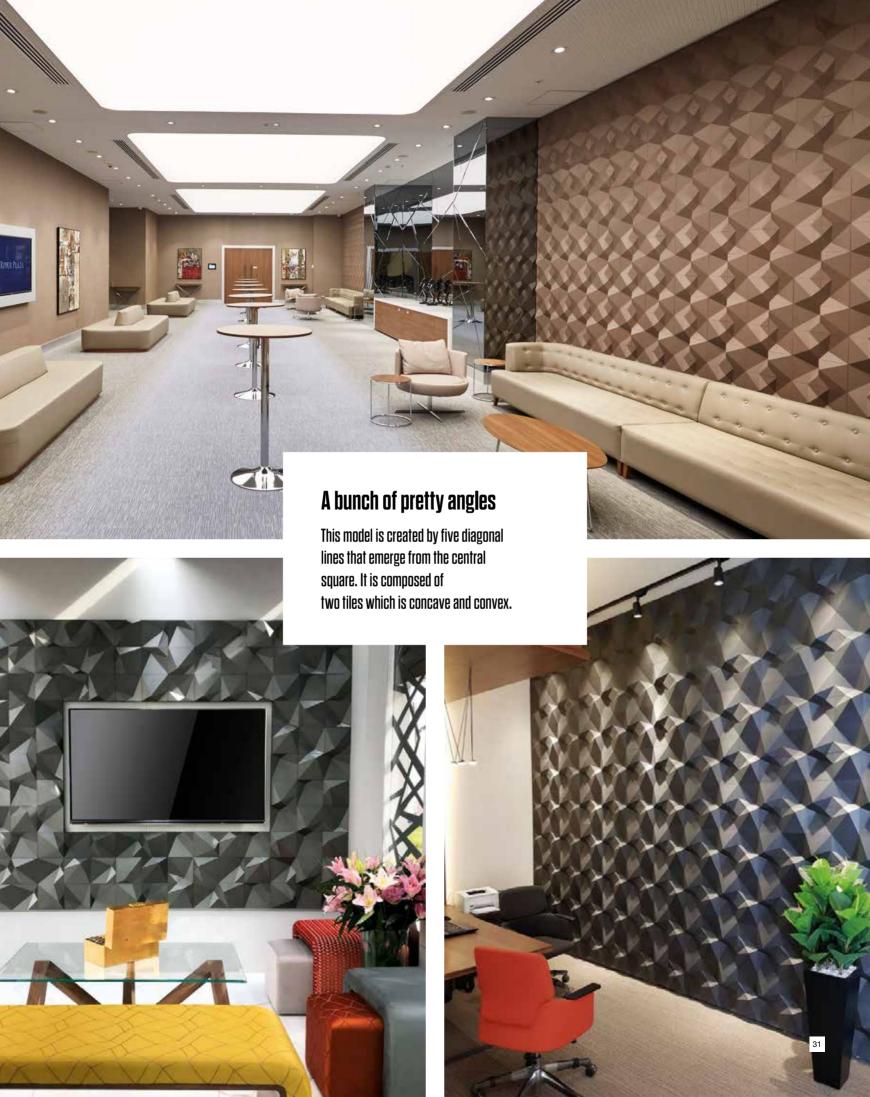

## 

Penta, from the Ancient Greek meaninng "combining from of five" consist of a modular tile designed using irregular concave & covex lines at different highs and angles on the plan. The different highs and angles give a sens of depths to the wall by playing with the lights and shadows created by Penta's asymmetric geometry.