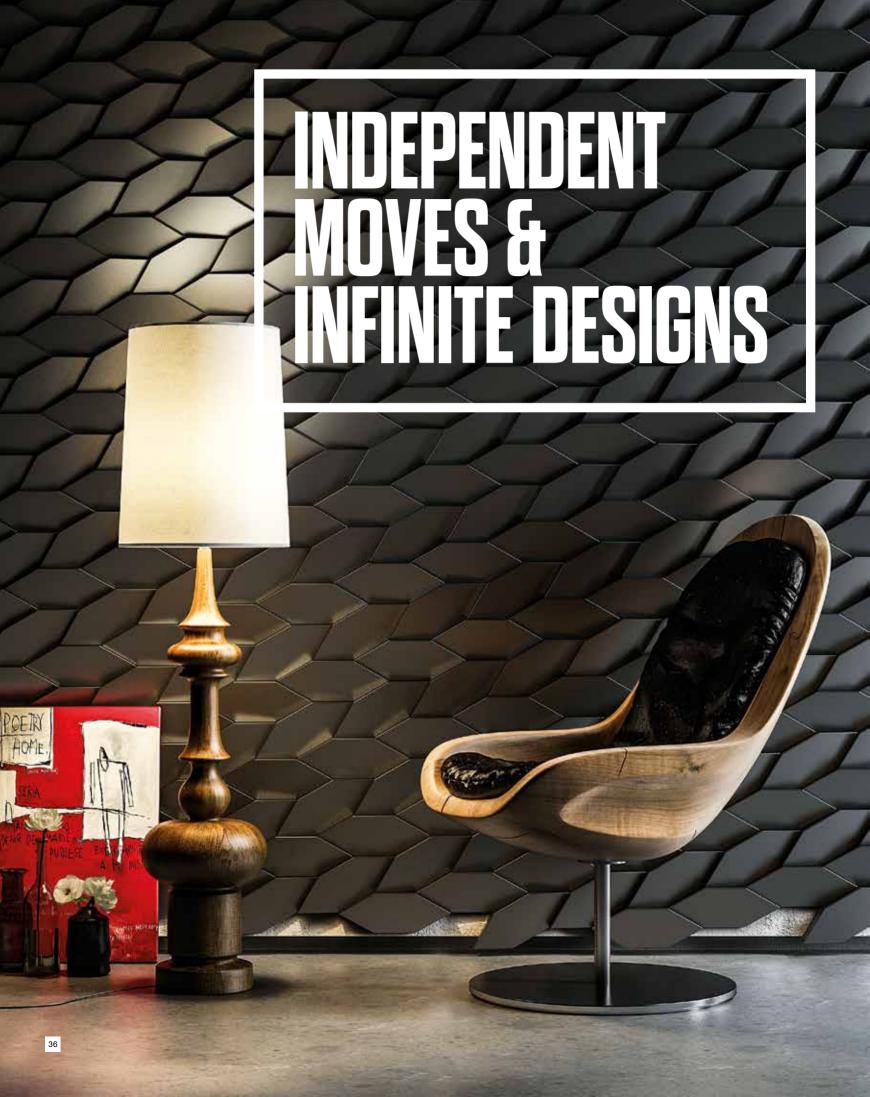

### NOR/

This small hexagonal tile is laid on a surface pivoted at varied angles to show differing shades and create subtle imagery and graphics.

### **Product Introduction Guide / Norm**

Norm was designed as a modular wall design panel at the begining of Agust 2014 by 3D WALL.

Norm model has modular lines which bring impact to spaces with pattern, texture and color.