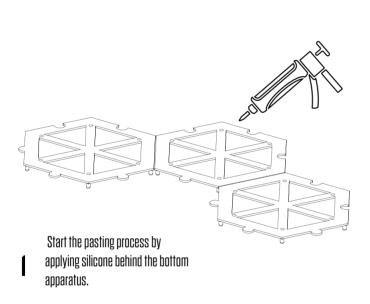

Start the pasting process by applying silicone behind the bottom apparatus.

Once the pasting process is over, strengthen the apparatus by screwing it from determined points.

Complete the installation process by attaching the pin space holes that are on the inside of the top parts of the product to the pin bulges that are on the bottom installation apparatus.