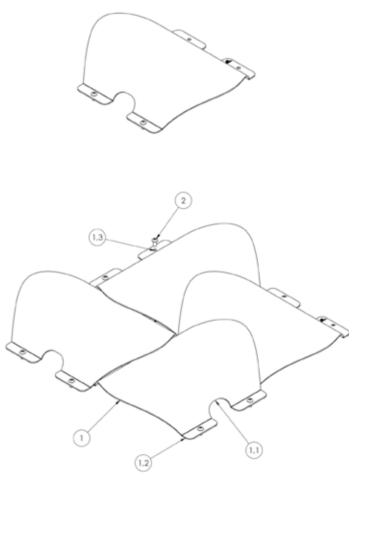

### Product installation model shown as follow;

- I Oval Product Surface
- I,I Lightning (LED) Canal
- **1,2** Assembly Part
- 1,3 Assembly Screw Hole