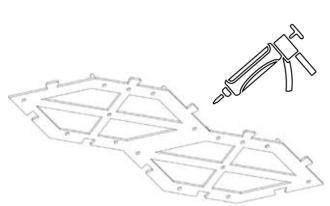

There will be 2 different part: 1 - buttom installation part 2 - upper visual part

The upper visual part will be installed after the bottom part. The sub-frame part has screwing and centering holes. It can be centered to each other easly. The installation method is same as LEGO system.

Start the pasting process by applying silicone behind the bottom apparatus.

Once the pasting process is over, strengthen the apparatus by screwing it from determined points.

Complete the installation process by attaching the pin space holes that are on the inside of the top parts of the product to the pin bulges that are on the bottom installation apparatus.