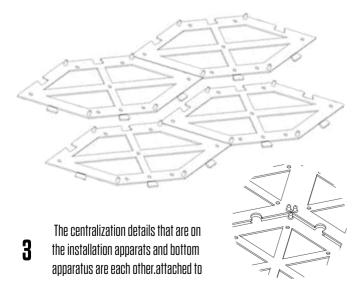

There will be 2 different part: 1 - buttom installation part 2 - upper visual part

The upper visual part will be installed after the bottom part. The sub-frame part has screwing and centering holes. It can be centered to each other easly. The installation method is same as LEGO system.

Once the pasting process is over, strengthen the apparatus by screwing it from determined points.

Complete the installation process by attaching the pin space holes that are on the inside of the top parts of the product to the pin bulges that are on the bottom installation apparatus.