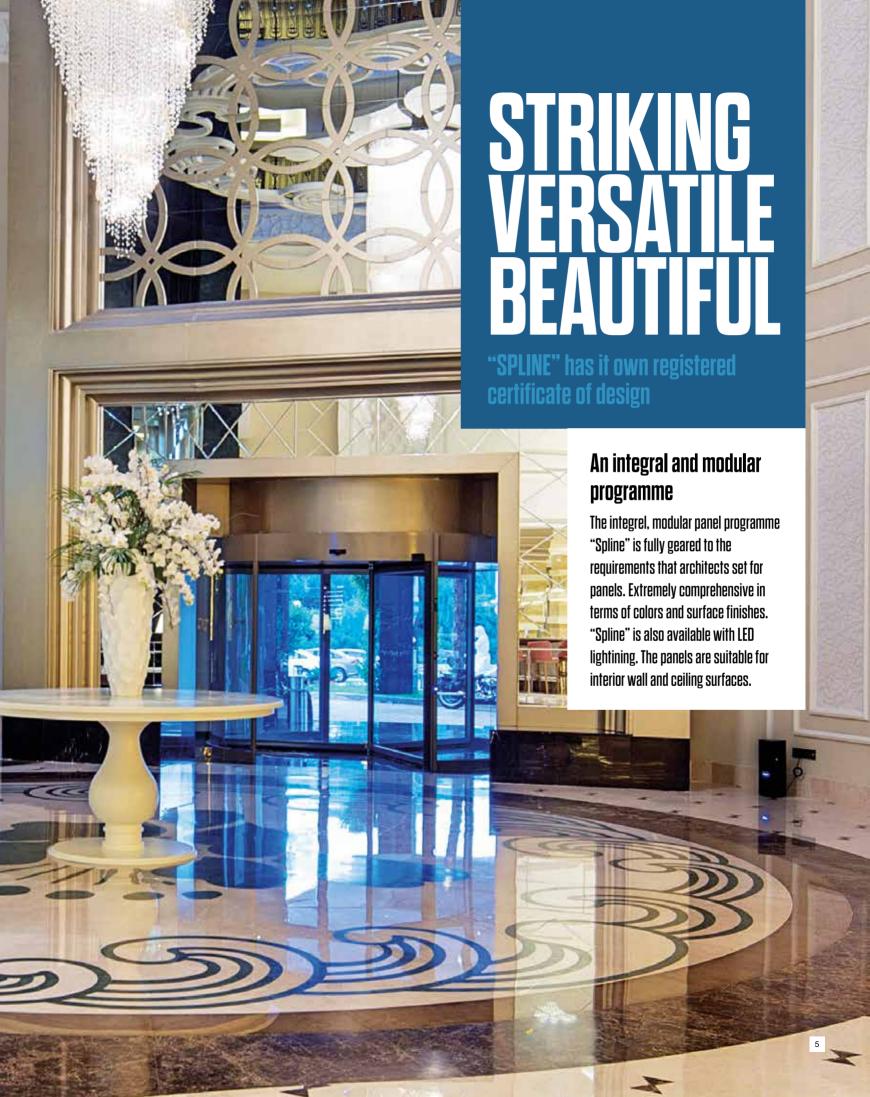

### Spline

3D WALL "Spline" has 3d knitting visuality which is inspired by the moving of splay lines, its elegant, simple, fashionable design.

### PASSION FOR FASHION

"SPLINE" gives each wall er surface a unique character of its own.

Easiness of installation, practicability of packing system, unique concept design, modern elegant and attractive apprearance support product usage in contemporary architecture. The latest innovative wall

### **Product Introduction Guide / Spline**

Spline is modular system which can be extended in any direction and custom sizes to suit any spaces. It is available in a variety of Standard product such as; transparent, opaque and metallic colors.