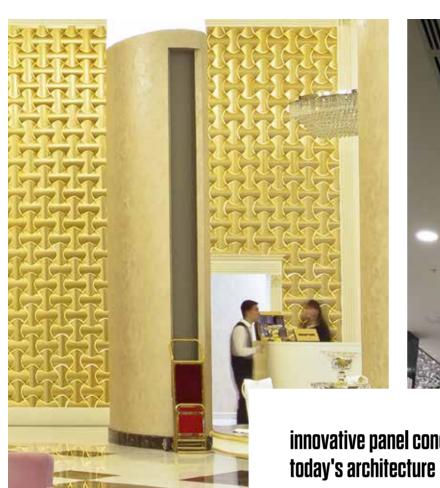

### Spline

3D WALL "Spline" has 3d knitting visuality which is inspired by the moving of splay lines, its elegant, simple, fashionable design.

### PASSION FOR FASHION

"SPLINE" gives each wall er surface a unique character of its own.

Easiness of installation, practicability of packing system, unique concept design, modern elegant and attractive apprearance support product usage in contemporary architecture. The latest innovative wall