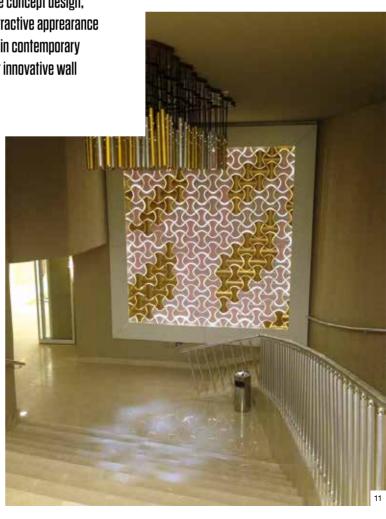

### **Product Introduction Guide / Spline**

Spline is modular system which can be extended in any direction and custom sizes to suit any spaces. It is available in a variety of Standard product such as; transparent, opaque and metallic colors.

### There are 2 different kind of product specification;

Transperant (It can be changable by RGB led lights into any color) / (If the order is more than 100 sqm) Metallic color there are few main colors such as:

Note: Any color can be applied for over 35 sqm order.