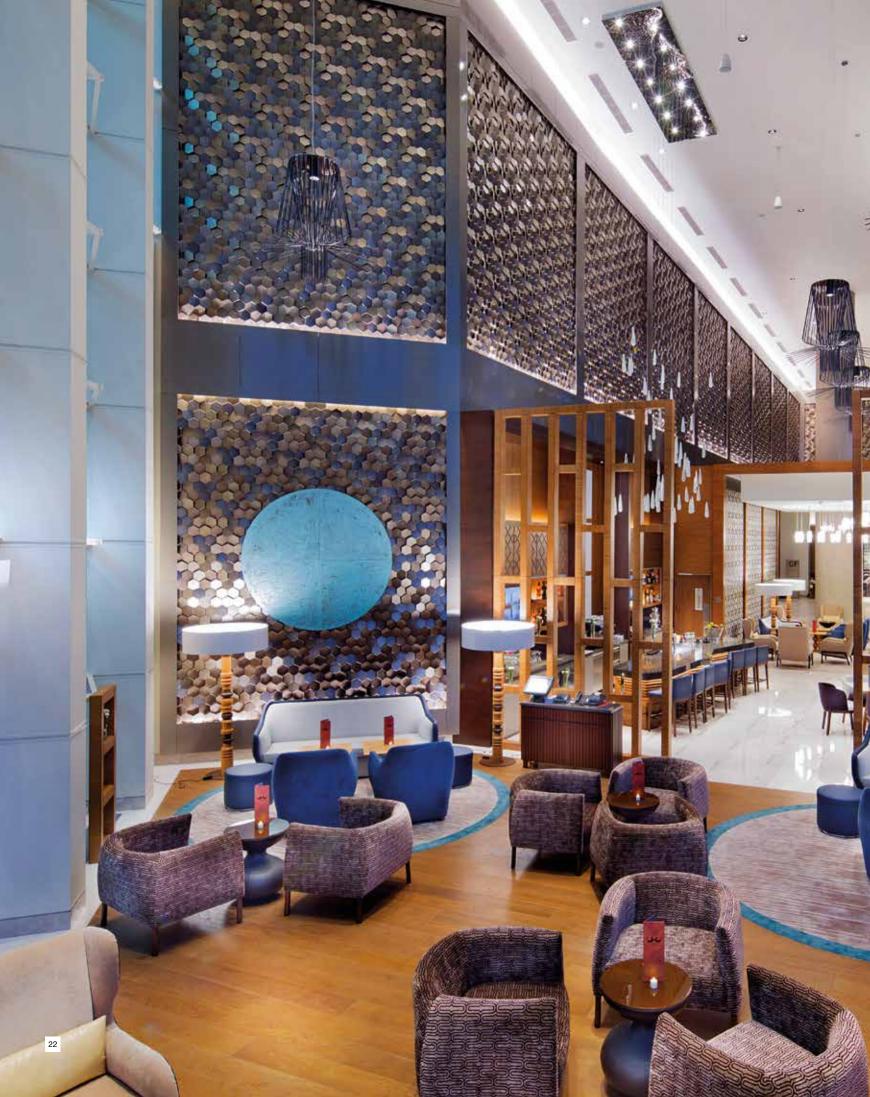

### NOR/

This small hexagonal tile is laid on a surface pivoted at varied angles to show differing shades and create subtle imagery and graphics.

### **Product Introduction Guide / Norm**

Norm was designed as a modular wall design panel at the begining of Agust 2014 by 3D WALL.

Norm model has modular lines which bring impact to spaces with pattern, texture and color.