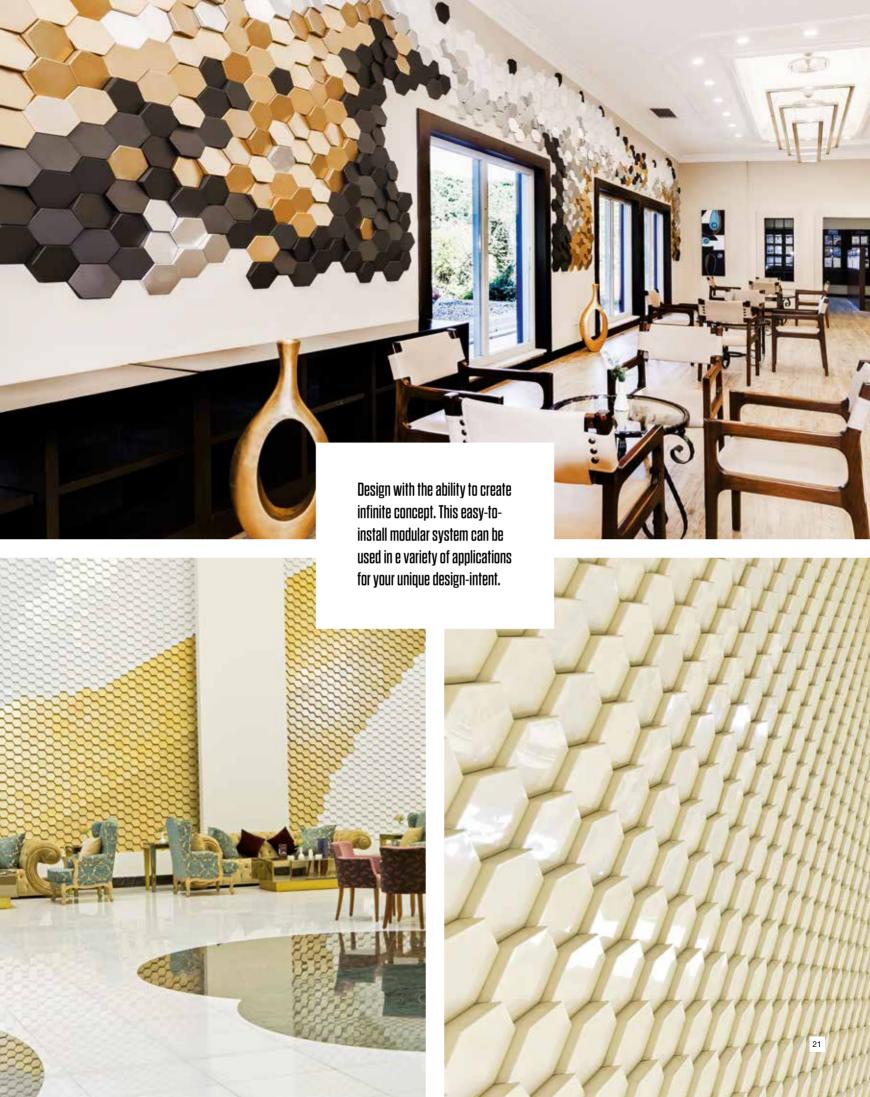

### NOR/

This small hexagonal tile is laid on a surface pivoted at varied angles to show differing shades and create subtle imagery and graphics.

### **Product Introduction Guide / Norm**

Norm was designed as a modular wall design panel at the begining of Agust 2014 by 3D WALL.

Norm model has modular lines which bring impact to spaces with pattern, texture and color.