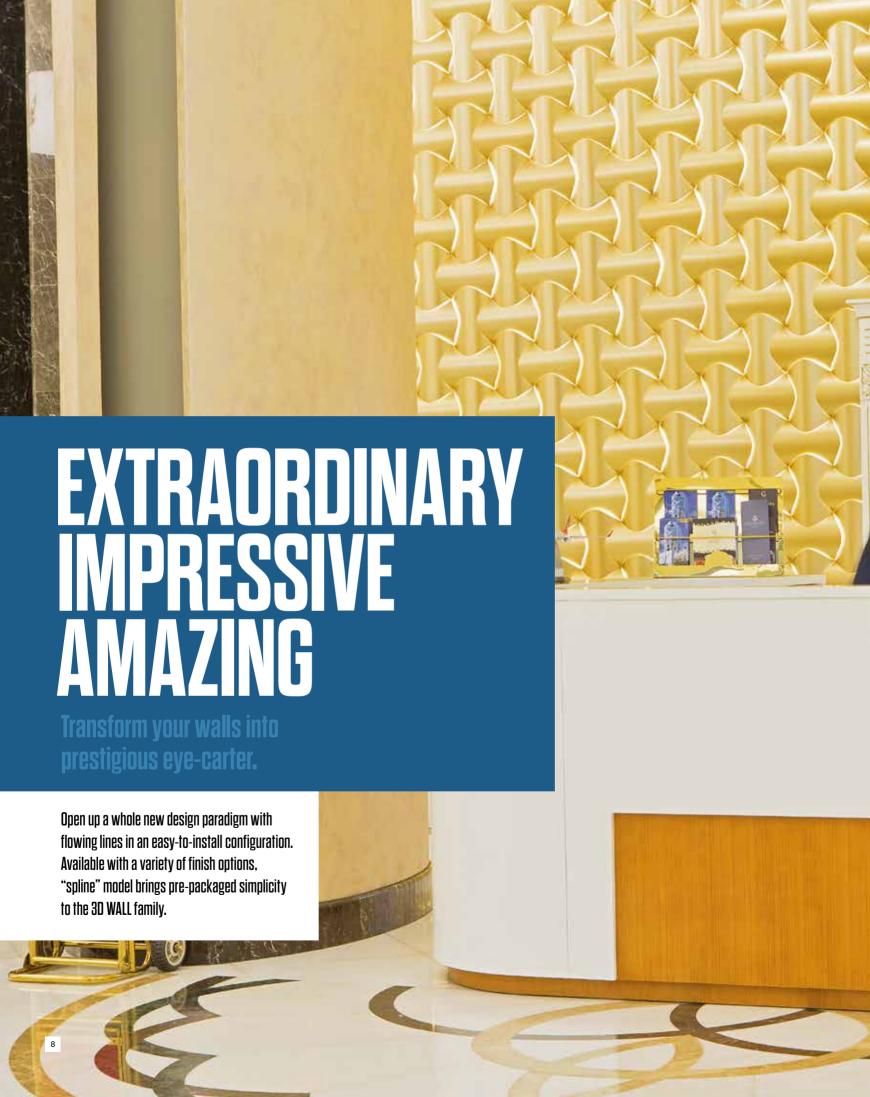

### Spline

3D WALL "Spline" has 3d knitting visuality which is inspired by the moving of splay lines, its elegant, simple, fashionable design.

### PASSION FOR FASHION

"SPLINE" gives each wall er surface a unique character of its own.

Easiness of installation, practicability of packing system, unique concept design, modern elegant and attractive apprearance support product usage in contemporary architecture. The latest innovative wall