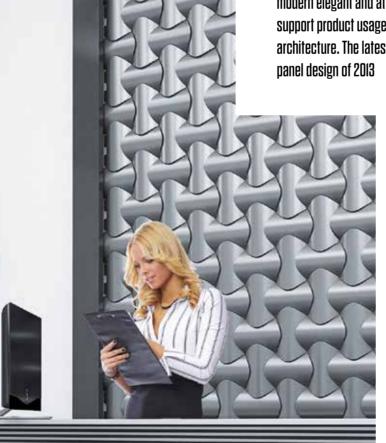

### Spline

3D WALL "Spline" has 3d knitting visuality which is inspired by the moving of splay lines, its elegant, simple, fashionable design.

### PASSION FOR FASHION

"SPLINE" gives each wall er surface a unique character of its own.

Easiness of installation, practicability of packing system, unique concept design, modern elegant and attractive apprearance support product usage in contemporary architecture. The latest innovative wall