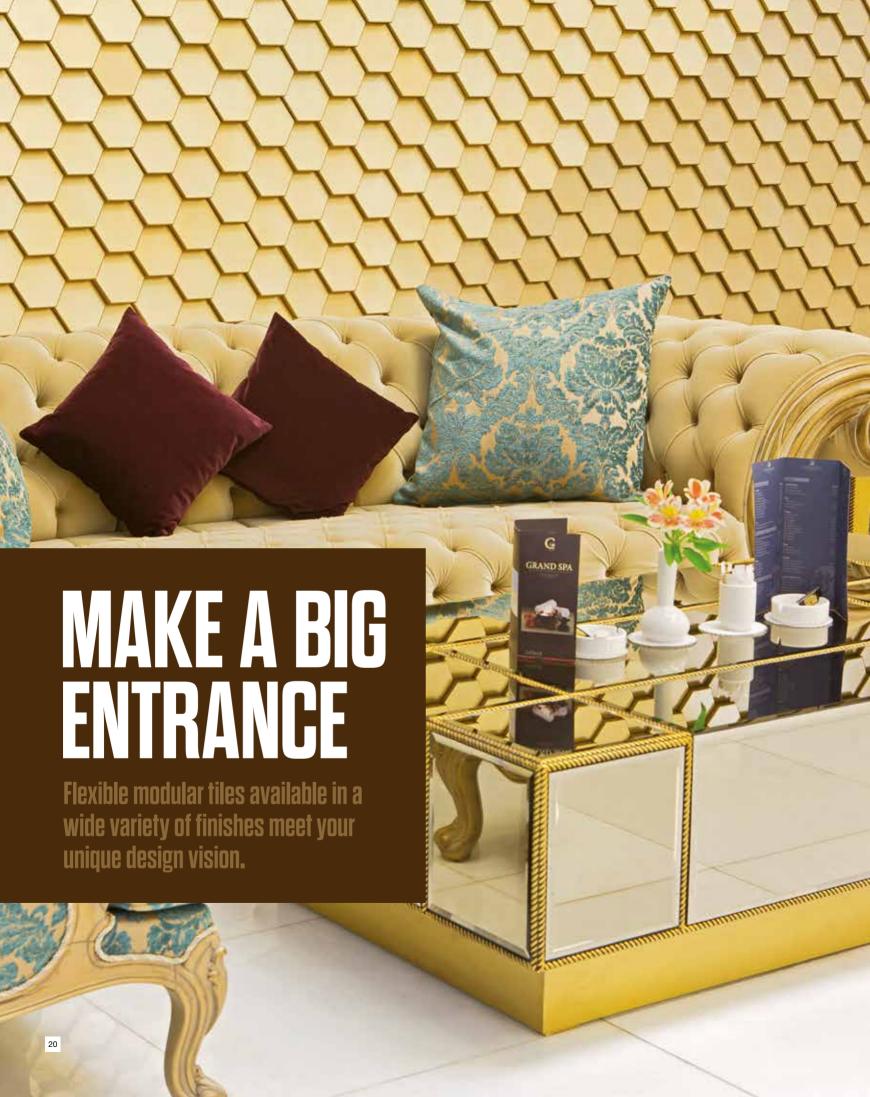

### NOR/

This small hexagonal tile is laid on a surface pivoted at varied angles to show differing shades and create subtle imagery and graphics.