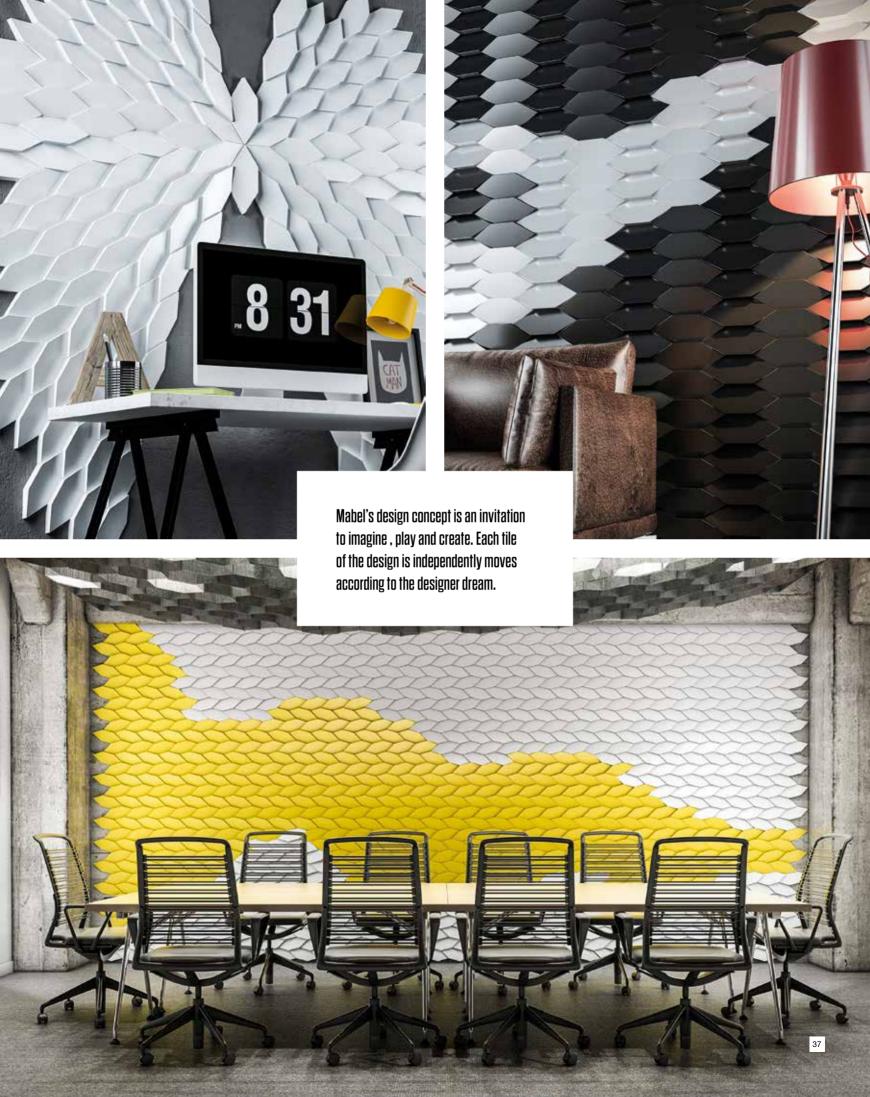

### MABEL

This small polygonal tiles in opposing directions to create a subtle geometric stripe. Design of the tile give a sense of depths to the Wall by playing with the lights and shadows created by Mabel 's polygonal geometry.

### **Product Introduction Guide / Mabel**

Mabel is the newest and latest wall design panel of the world which was launched at the begining of March 2018 by 3D WALL. Mabel model has model modular lines which bring impact to spaces with pattern, texture and color.