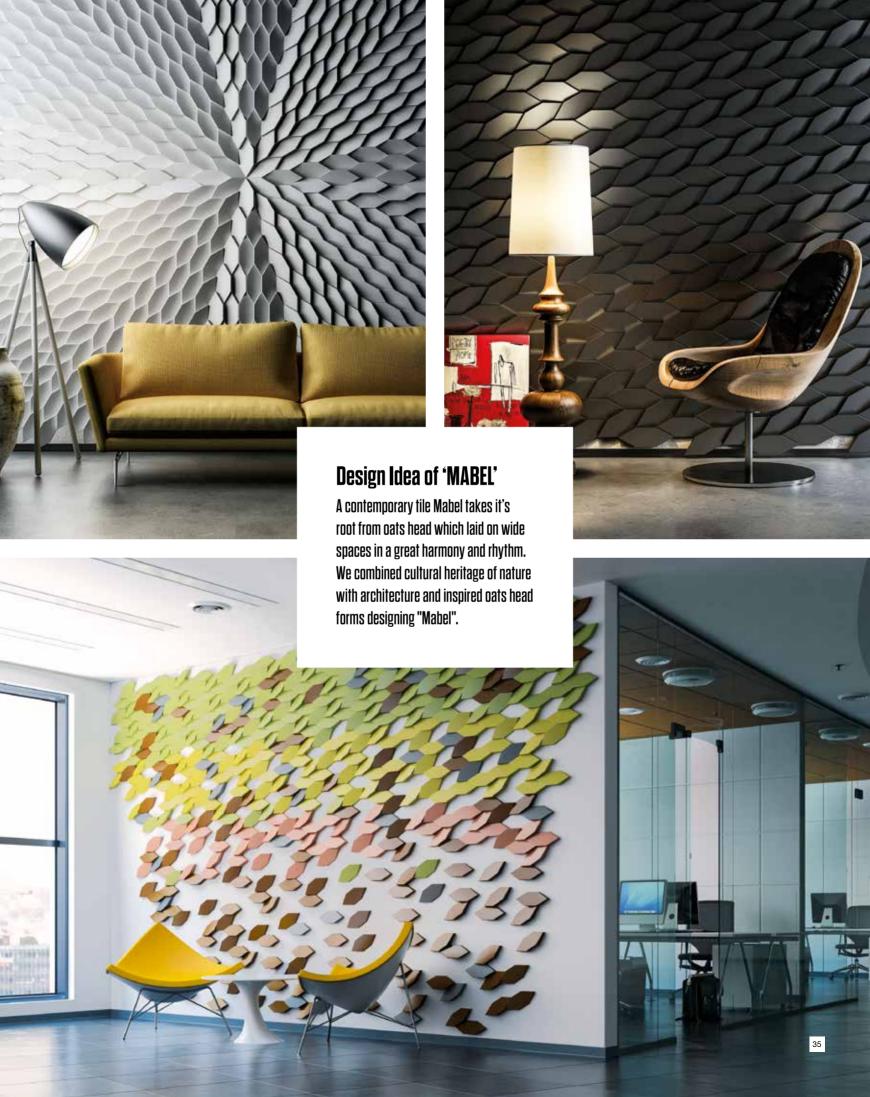

### MABEL

This small polygonal tiles in opposing directions to create a subtle geometric stripe. Design of the tile give a sense of depths to the Wall by playing with the lights and shadows created by Mabel 's polygonal geometry.

### **Product Introduction Guide / Mabel**

Mabel is the newest and latest wall design panel of the world which was launched at the begining of March 2018 by 3D WALL. Mabel model has model modular lines which bring impact to spaces with pattern, texture and color.