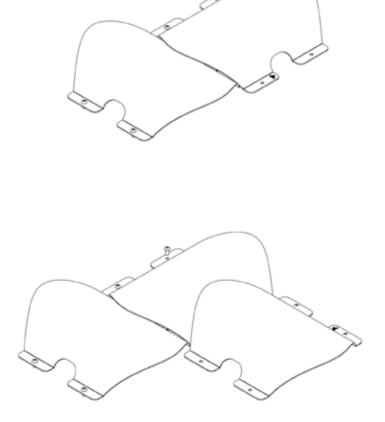

### **Product Introduction Guide / Spline**

Spline is modular system which can be extended in any direction and custom sizes to suit any spaces. It is available in a variety of Standard product such as; transparent, opaque and metallic colors.

### There are 2 different kind of product specification;

Transperant (It can be changable by RGB led lights into any color) / (If the order is more than 100 sqm) Metallic color there are few main colors such as:

Note: Any color can be applied for over 35 sqm order.