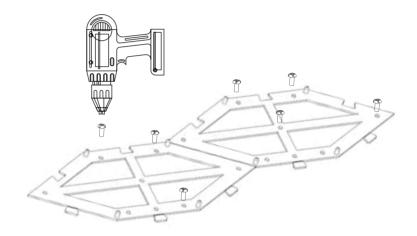

There will be 2 different part: 1 - buttom installation part 2 - upper visual part

The upper visual part will be installed after the bottom part. The sub-frame part has screwing and centering holes. It can be centered to each other easly. The installation method is same as LEGO system.

Once the pasting process is over, strengthen the apparatus by screwing it from determined points.

Complete the installation process by attaching the pin space holes that are on the inside of the top parts of the product to the pin bulges that are on the bottom installation apparatus.