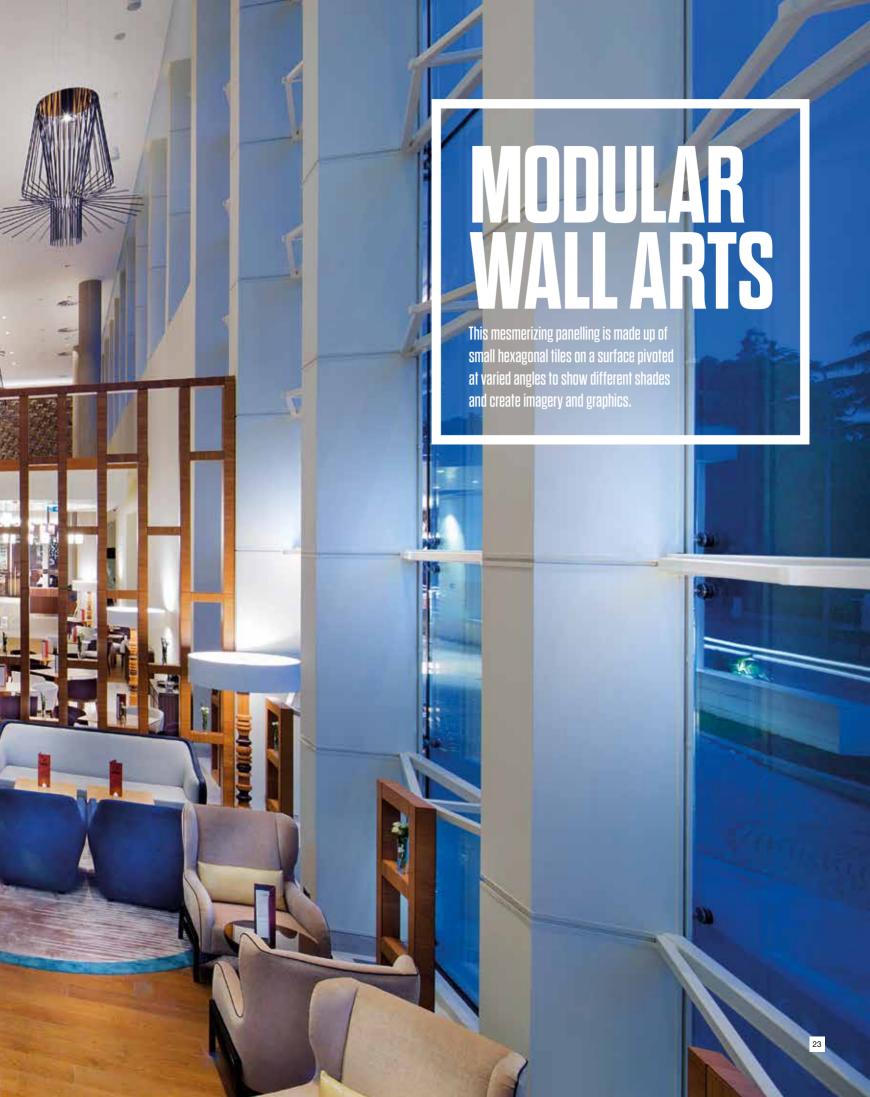

### NOR/

This small hexagonal tile is laid on a surface pivoted at varied angles to show differing shades and create subtle imagery and graphics.

### **Product Introduction Guide / Norm**

Norm was designed as a modular wall design panel at the begining of Agust 2014 by 3D WALL.

Norm model has modular lines which bring impact to spaces with pattern, texture and color.