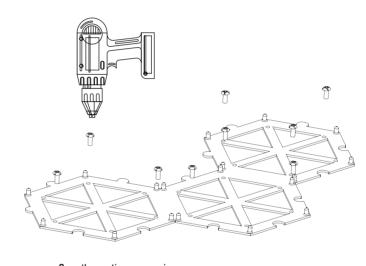

Once the pasting process is over, strengthen the apparatus by screwing it from determined points.

Complete the installation process by attaching the pin space holes that are on the inside of the top parts of the product to the pin bulges that are on the bottom installation apparatus.