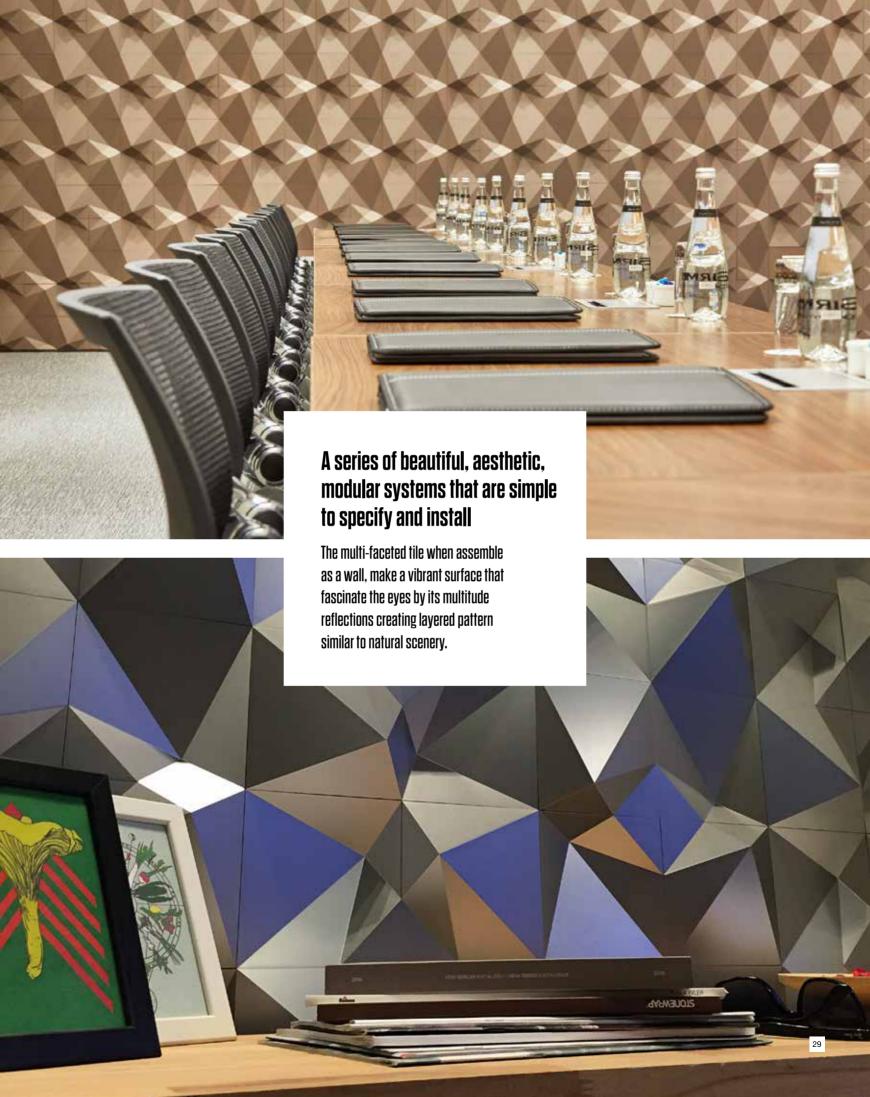

alled after the bottom part. The sub-frame part has screwing and centering holes. It can be centered to each other easly. The installation method is same as LEGO system.







Once the pasting process is over, strengthen the apparatus by screwing it from determined points.





Complete the installation process by attaching the pin space holes that are on the inside of the top parts of the product to the pin bulges that are on the bottom installation apparatus.

## 

Penta, from the Ancient Greek meaninng "combining from of five" consist of a modular tile designed using irregular concave & covex lines at different highs and angles on the plan. The different highs and angles give a sens of depths to the wall by playing with the lights and shadows created by Penta's asymmetric geometry.









### MABEL

This small polygonal tiles in opposing directions to create a subtle geometric stripe. Design of the tile give a sense of depths to the Wall by playing with the lights and shadows created by Mabel 's polygonal geometry.











### **Product Introduction Guide / Mabel**

Mabel is the newest and latest wall design panel of the world which was launched at the begining of March 2018 by 3D WALL. Mabel model has model modular lines which bring impact to spaces with pattern, texture and color.

There will be 2 different part: 1 - buttom installation part 2 - upper visual part

The upper visual part will be installed after the bottom part. The sub-frame part has screwing and centering holes. It can be centered to each other easly. The installation method is same as LEGO system