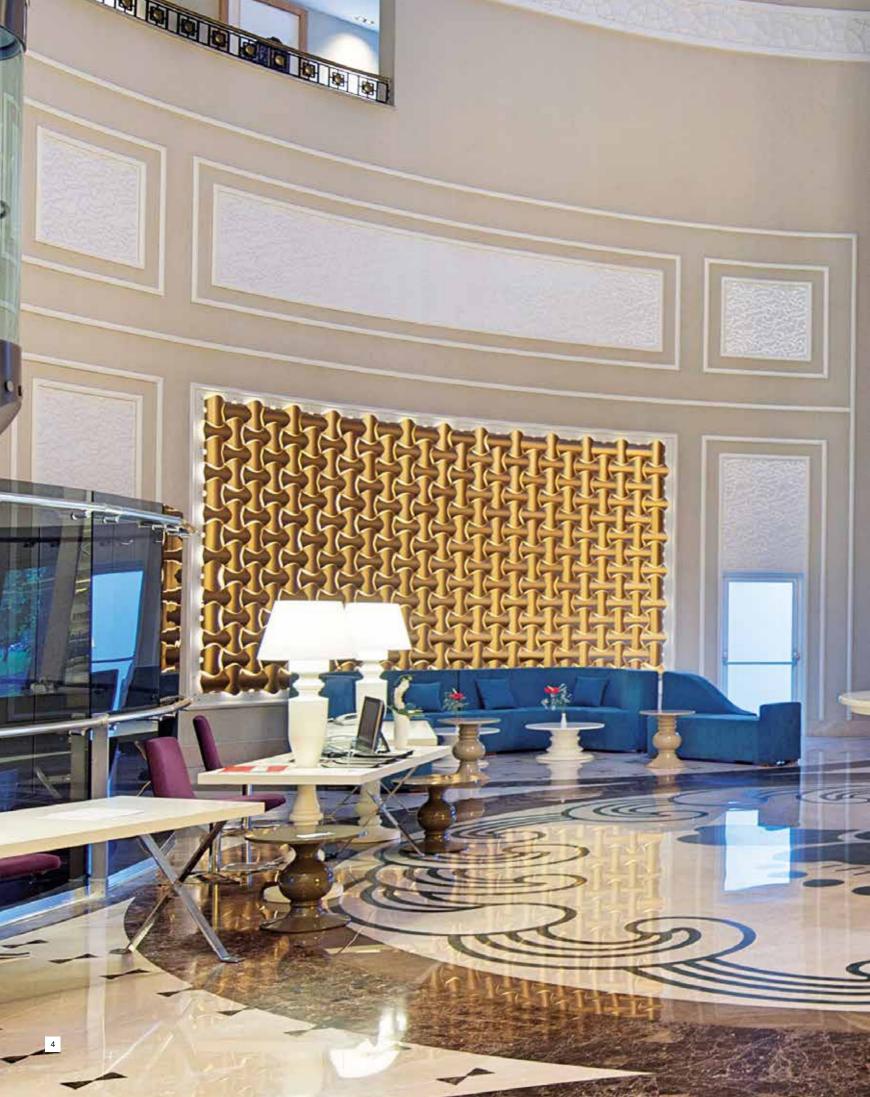

### Spline

3D WALL "Spline" has 3d knitting visuality which is inspired by the moving of splay lines, its elegant, simple, fashionable design.

### PASSION FOR FASHION

"SPLINE" gives each wall er surface a unique character of its own.

Easiness of installation, practicability of packing system, unique concept design, modern elegant and attractive apprearance support product usage in contemporary architecture. The latest innovative wall