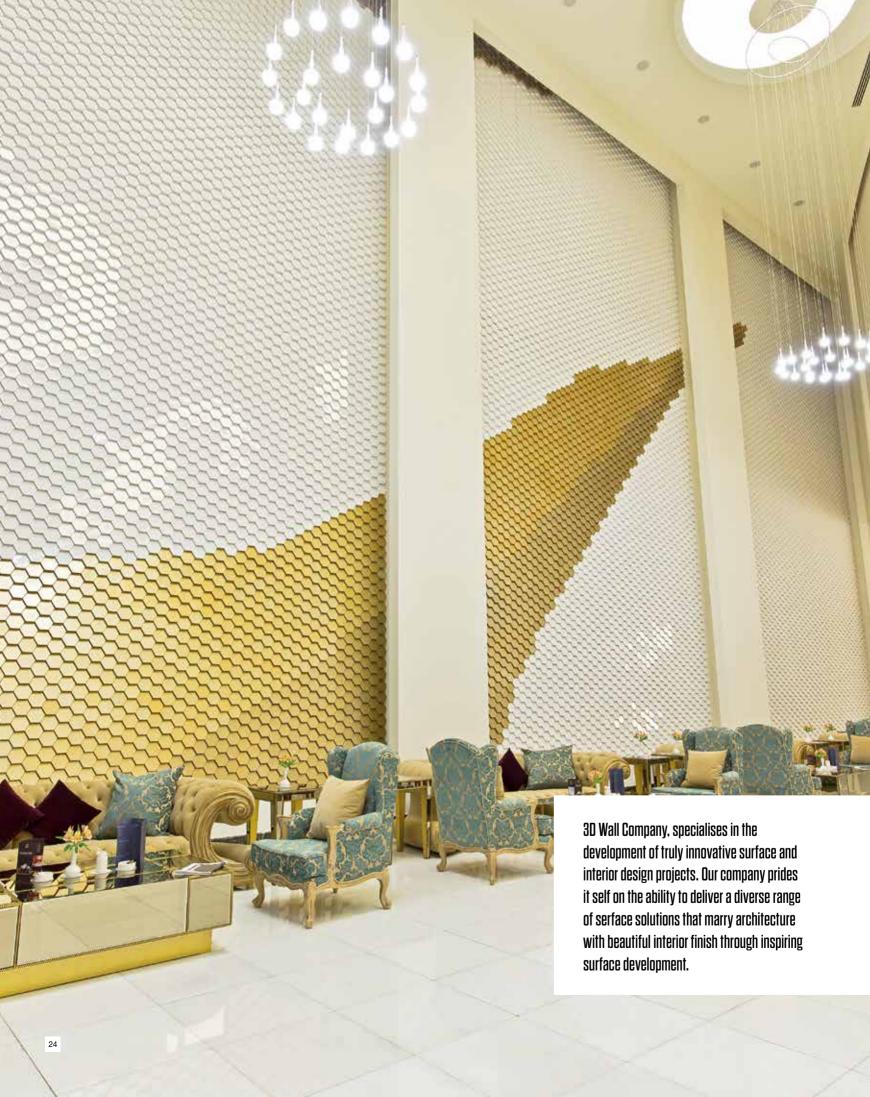

### NOR/

This small hexagonal tile is laid on a surface pivoted at varied angles to show differing shades and create subtle imagery and graphics.

### **Product Introduction Guide / Norm**

Norm was designed as a modular wall design panel at the begining of Agust 2014 by 3D WALL.

Norm model has modular lines which bring impact to spaces with pattern, texture and color.