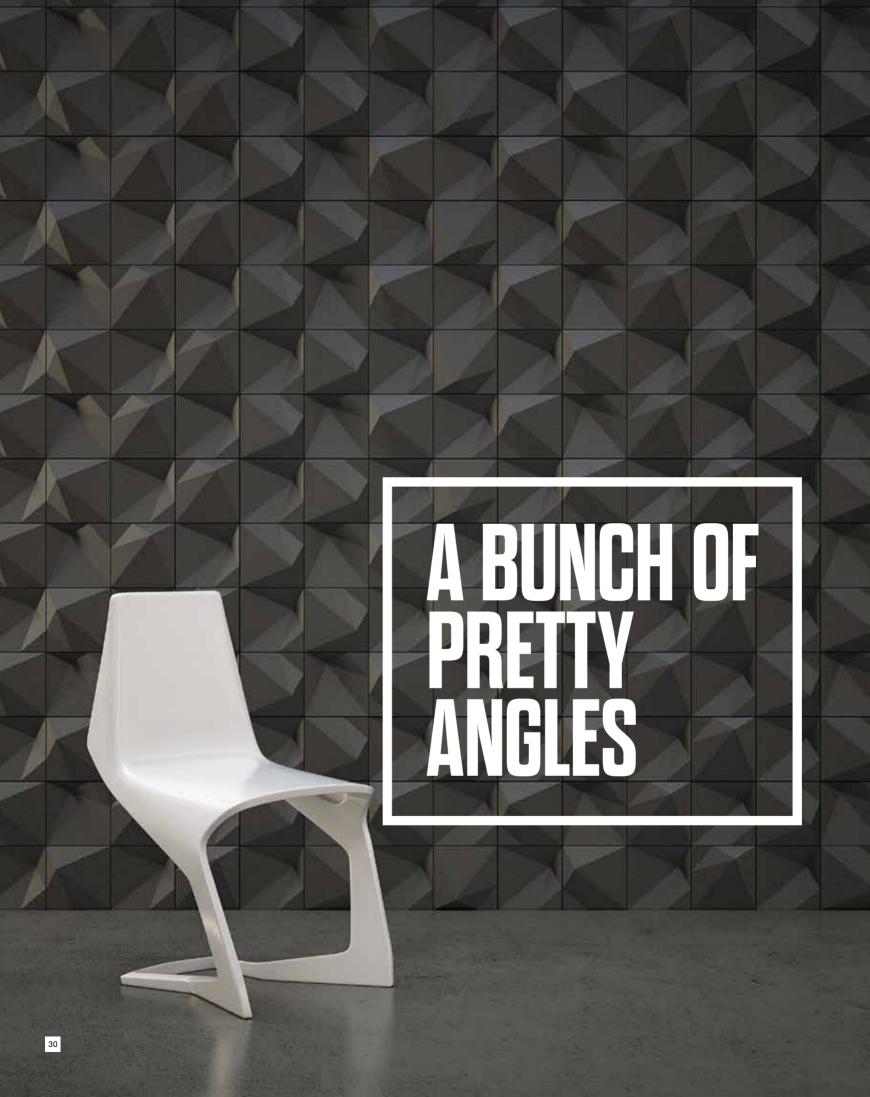

led after the bottom part. The sub-frame part has screwing and centering holes. It can be centered to each other easly. The installation method is same as LEGO system.







Once the pasting process is over, strengthen the apparatus by screwing it from determined points.





Complete the installation process by attaching the pin space holes that are on the inside of the top parts of the product to the pin bulges that are on the bottom installation apparatus.

## 

Penta, from the Ancient Greek meaninng "combining from of five" consist of a modular tile designed using irregular concave & covex lines at different highs and angles on the plan. The different highs and angles give a sens of depths to the wall by playing with the lights and shadows created by Penta's asymmetric geometry.









### MABEL

This small polygonal tiles in opposing directions to create a subtle geometric stripe. Design of the tile give a sense of depths to the Wall by playing with the lights and shadows created by Mabel 's polygonal geometry.











### **Product Introduction Guide / Mabel**

Mabel is the newest and latest wall design panel of the world which was launched at the begining of March 2018 by 3D WALL. Mabel model has model modular lines which bring impact to spaces with pattern, texture and color.

There will be 2 different part: 1 - buttom installation part 2 - upper visual part

The upper visual part will be installed after the bottom part. The sub-frame part has screwing and centering holes. It can be centered to each other easly. The installation method is same as LEGO system.