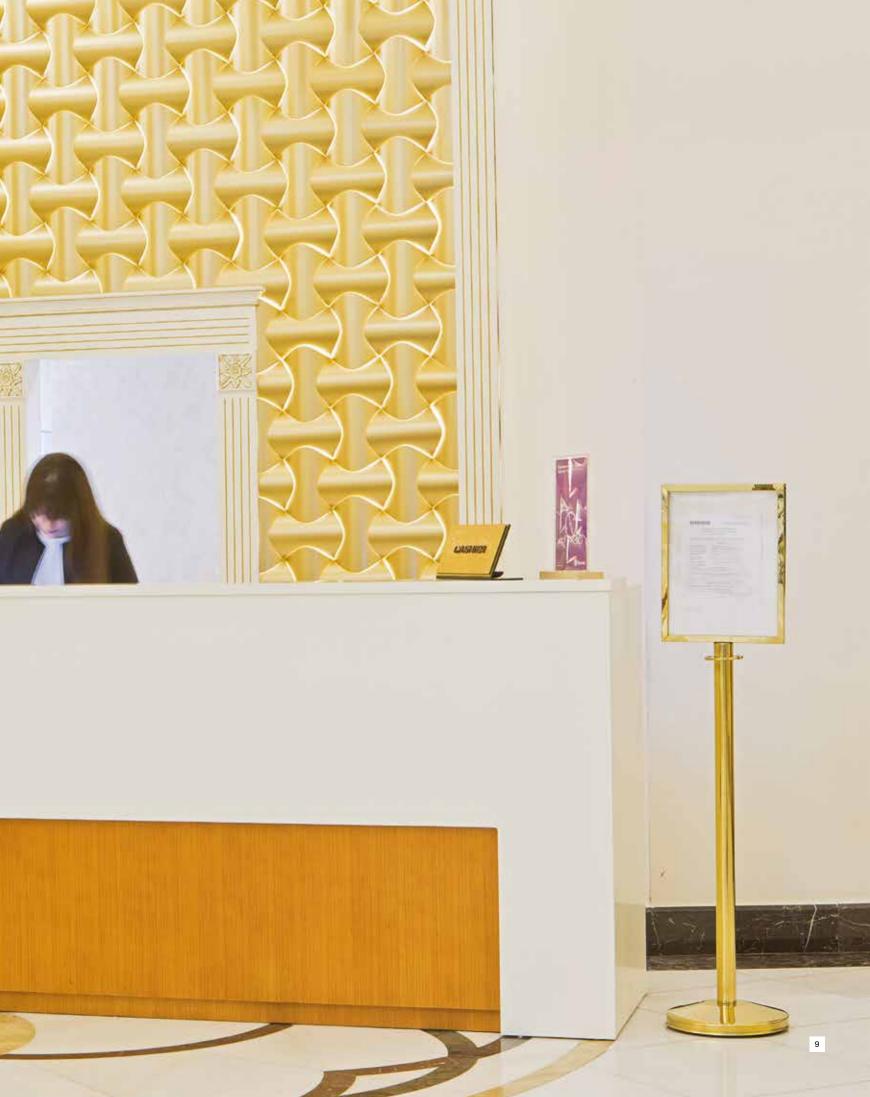

### Spline

3D WALL "Spline" has 3d knitting visuality which is inspired by the moving of splay lines, its elegant, simple, fashionable design.

### PASSION FOR FASHION

"SPLINE" gives each wall er surface a unique character of its own.

Easiness of installation, practicability of packing system, unique concept design, modern elegant and attractive apprearance support product usage in contemporary architecture. The latest innovative wall