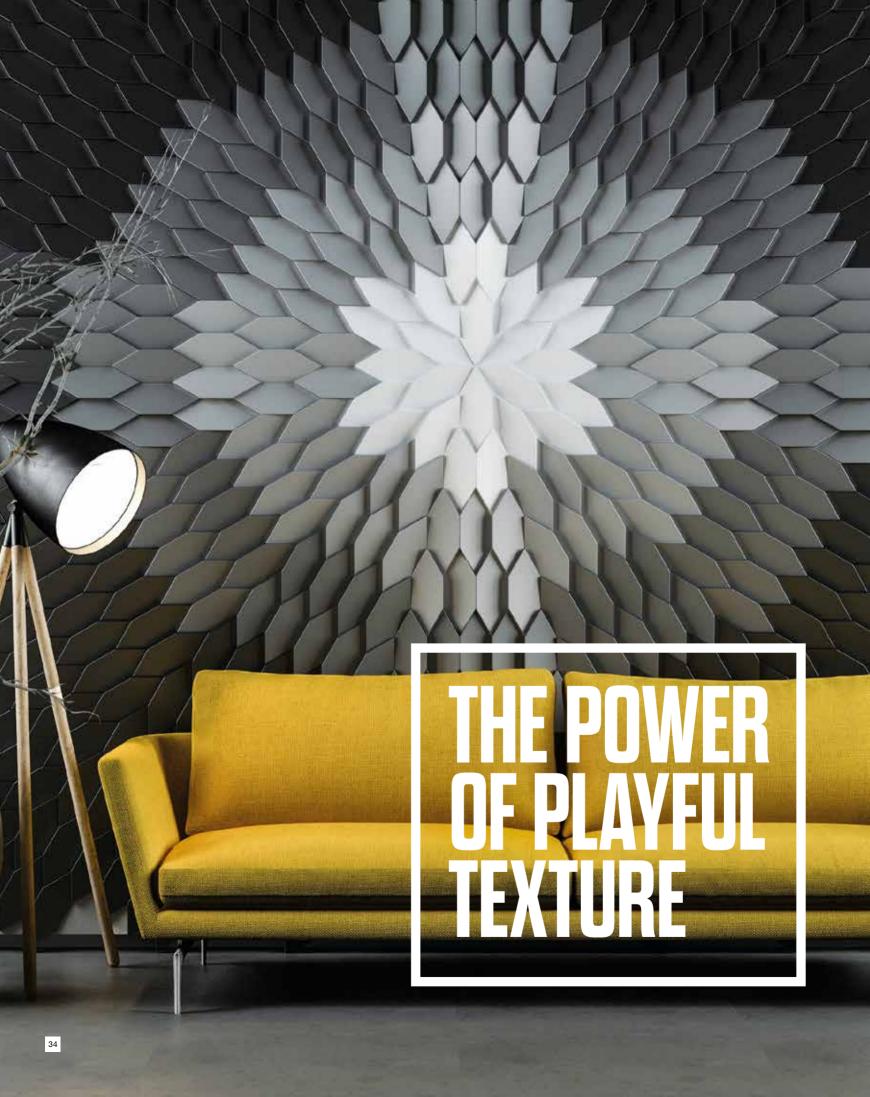

### MABEL

This small polygonal tiles in opposing directions to create a subtle geometric stripe. Design of the tile give a sense of depths to the Wall by playing with the lights and shadows created by Mabel 's polygonal geometry.