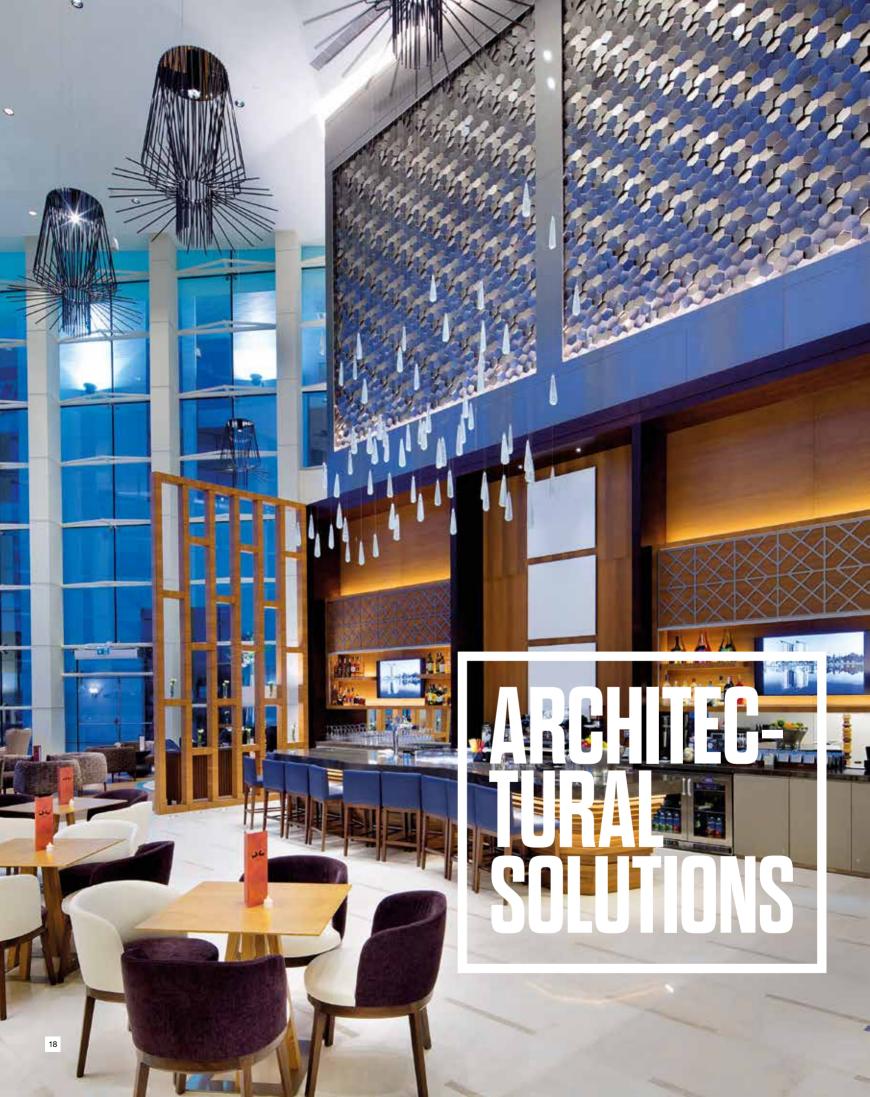

Guide / Spline**

Spline is modular system which can be extended in any direction and custom sizes to suit any spaces. It is available in a variety of Standard product such as; transparent, opaque and metallic colors.

### There are 2 different kind of product specification;

Transperant (It can be changable by RGB led lights into any color) / (If the order is more than 100 sqm) Metallic color there are few main colors such as:



Note: Any color can be applied for over 35 sqm order.

### Product installation model shown as follow;

- I Oval Product Surface
- I,I Lightning (LED) Canal
- **1,2** Assembly Part
- 1,3 Assembly Screw Hole





### NOR/

This small hexagonal tile is laid on a surface pivoted at varied angles to show differing shades and create subtle imagery and graphics.





















### **Product Introduction Guide / Norm**

Norm was designed as a modular wall design panel at the begining of Agust 2014 by 3D WALL.

Norm model has modular lines which bring impact to spaces with pattern, texture and color.

There will be 2 different part: 1 - buttom installation part 2 - upper visual part

The upper visual part will be installed after the bottom part. The sub-frame part has screwing and centering holes. It can be centered to each other easly. The installation method is same as LEGO system.







Once the pasting process is over, strengthen the apparatus by screwing it from determined points.





Complete the installation process by attaching the pin space holes that are on the inside of the top parts of the product to the pin bulges that are on the bot