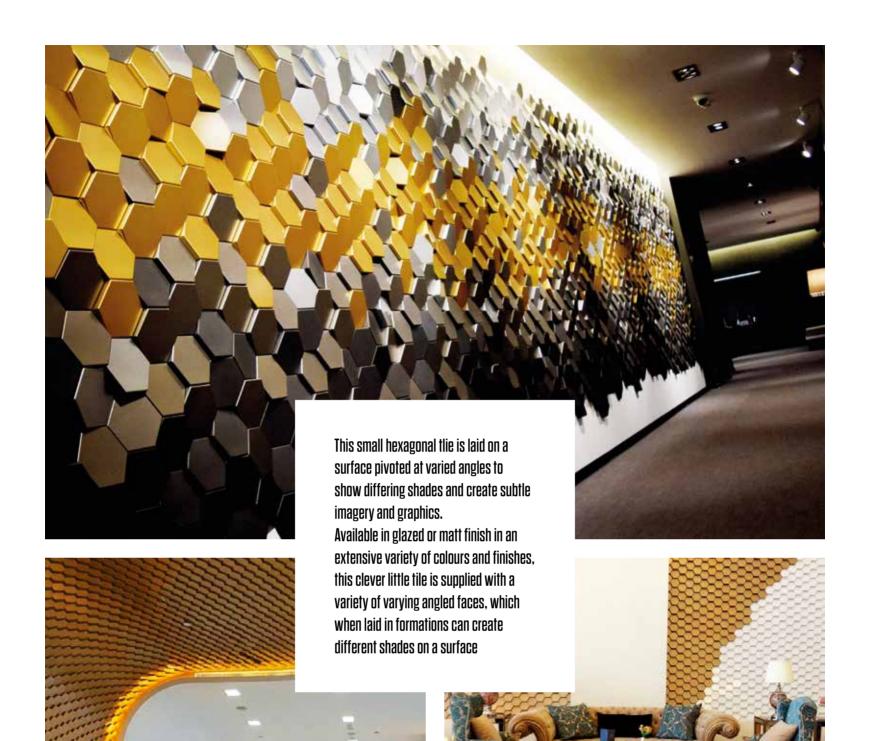

### NOR/

This small hexagonal tile is laid on a surface pivoted at varied angles to show differing shades and create subtle imagery and graphics.